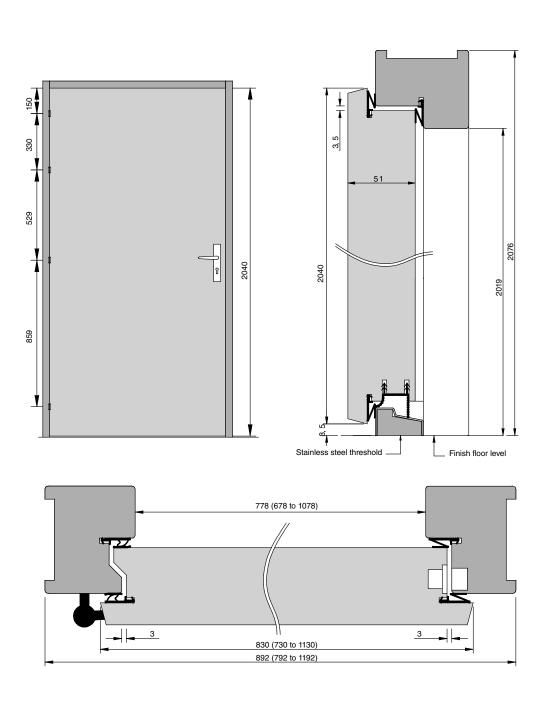

# **DOOR LEAF**

- Huet multi-layer insulating core
- Thickness: 51mm hardwood stiles all round
- High stability leaf due to the inclusion of 2 steel sheets
- Plywood panels for exterior use

#### **DOOR FRAME**

- Hardwood (of our choice)
- Rebated monoblock frame
- Variety of widths
- Extension linings available
- Frame can be lacquered, stained or varnished
- Frame can be wrapped with wood veneer to match door leaf facings

# IRONMONGERY

- 4 hinges
- Cut-outs/mortices are available to suit a variety of locks and handles
- Cut-outs/mortices are available to suit a large choice of electromagnetic lock
- Spy hole

# PERIMETER SEALS

- Combined smoke and acoustic seals fitted within the frame and leaf
- Swiss threshold 35x20mm wrapped with stainless steel